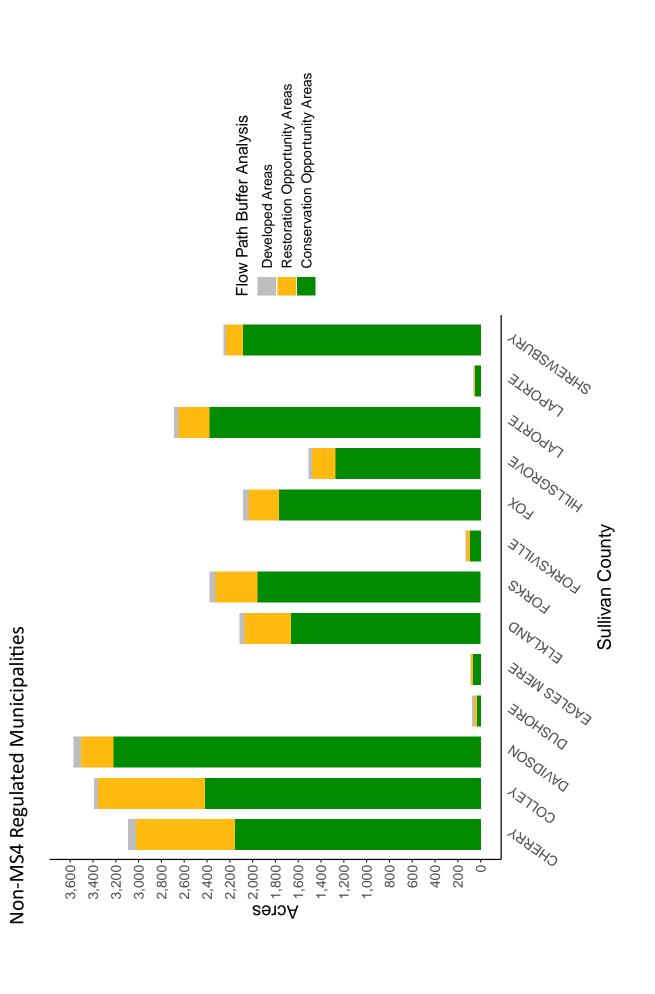

### Averages for MS4 and Non-MS4 Municipalities

|                                        | Non-MS4 | MS4  |
|----------------------------------------|---------|------|
| Conservation Opportunity Areas (Acres) | 1475    | 0    |
| Restoration Opportunity Areas (Acres)  | 295     | 0    |
| Developed Areas (Acres)                | 32      | 0    |
| Total Buffer Acres                     | 1802    | 0    |
| Percent Forest Buffer Coverage (%)     | 78.63   | 0.00 |

### **Sullivan County Municipalities**

100' Buffer Coverage (%)
0 - 20%
20 - 50%
50 - 60%

60 - 70% 70 - 100%

| Municipality       | MS4 | Total 100 ft buffer<br>acres | Conservation opportunity areas (acres) | Restoration opportunity areas (acres) | Developed areas (acres) | Percent forest buffer coverage (%) |
|--------------------|-----|------------------------------|----------------------------------------|---------------------------------------|-------------------------|------------------------------------|
| CHERRY             | 0   | 3,092                        | 2,154                                  | 871                                   | 99                      | 89.69                              |
| COLLEY             | 0   | 3,388                        | 2,418                                  | 937                                   | 33                      | 71.36                              |
| DAVIDSON           | 0   | 3,568                        | 3,221                                  | 284                                   | 64                      | 90.27                              |
| DUSHORE            | 0   | 73                           | 33                                     | 21                                    | 19                      | 44.96                              |
| <b>EAGLES MERE</b> | 0   | 68                           | 71                                     | 14                                    | m                       | 80.14                              |
| ELKLAND            | 0   | 2,113                        | 1,666                                  | 404                                   | 43                      | 78.84                              |
| FORKS              | 0   | 2,376                        | 1,959                                  | 367                                   | 20                      | 82.44                              |
| FORKSVILLE         | 0   | 135                          | 94                                     | 32                                    | ∞                       | 69.77                              |
| FOX                | 0   | 2,083                        | 1,768                                  | 271                                   | 44                      | 84.87                              |
| HILLSGROVE         | 0   | 1,510                        | 1,275                                  | 208                                   | 27                      | 84.43                              |
| LAPORTE            | 0   | 2,690                        | 2,380                                  | 271                                   | 38                      | 88.51                              |
| LAPORTE            | 0   | 62                           | 53                                     | 9                                     | 4                       | 84.43                              |
| SHREWSBURY         | 0   | 2,253                        | 2,083                                  | 149                                   | 21                      | 92.46                              |