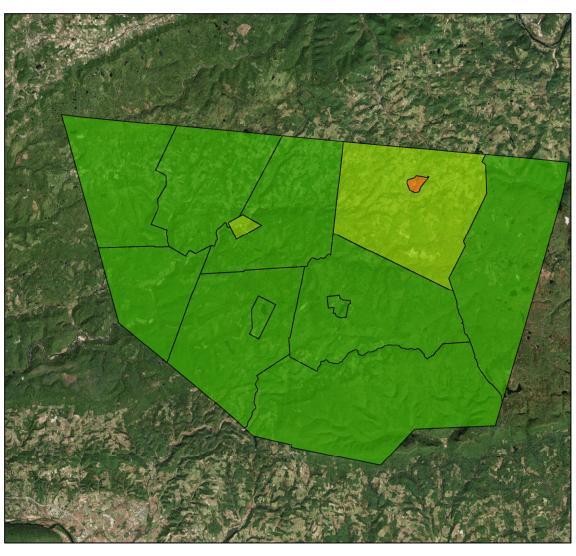

### **Sullivan County Municipalities**

100' Buffer Coverage (%)
0 - 20%
20 - 50%
50 - 60%

60 - 70% 70 - 100%

| Municipality       | MS4 | Total 100 ft buffer<br>acres | Conservation opportunity areas (acres) | Restoration opportunity areas (acres) | Developed areas (acres) | Percent forest buffer coverage (%) |
|--------------------|-----|------------------------------|----------------------------------------|---------------------------------------|-------------------------|------------------------------------|
| CHERRY             | 0   | 3,092                        | 2,154                                  | 871                                   | 99                      | 89.69                              |
| COLLEY             | 0   | 3,388                        | 2,418                                  | 937                                   | 33                      | 71.36                              |
| DAVIDSON           | 0   | 3,568                        | 3,221                                  | 284                                   | 64                      | 90.27                              |
| DUSHORE            | 0   | 73                           | 33                                     | 21                                    | 19                      | 44.96                              |
| <b>EAGLES MERE</b> | 0   | 68                           | 71                                     | 14                                    | m                       | 80.14                              |
| ELKLAND            | 0   | 2,113                        | 1,666                                  | 404                                   | 43                      | 78.84                              |
| FORKS              | 0   | 2,376                        | 1,959                                  | 367                                   | 20                      | 82.44                              |
| FORKSVILLE         | 0   | 135                          | 94                                     | 32                                    | ∞                       | 69.77                              |
| FOX                | 0   | 2,083                        | 1,768                                  | 271                                   | 44                      | 84.87                              |
| HILLSGROVE         | 0   | 1,510                        | 1,275                                  | 208                                   | 27                      | 84.43                              |
| LAPORTE            | 0   | 2,690                        | 2,380                                  | 271                                   | 38                      | 88.51                              |
| LAPORTE            | 0   | 62                           | 53                                     | 9                                     | 4                       | 84.43                              |
| SHREWSBURY         | 0   | 2,253                        | 2,083                                  | 149                                   | 21                      | 92.46                              |