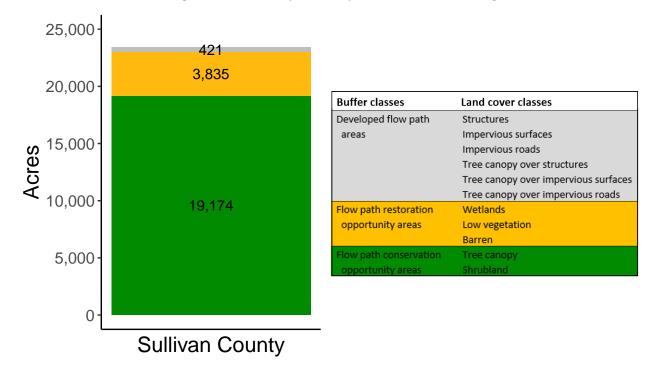

### **County Summary**

Sullivan County contains a total of 3,835 acres of flow path restoration opportunity area, and has 81.83% forest buffer coverage. Sullivan County has complete buffer data coverage.