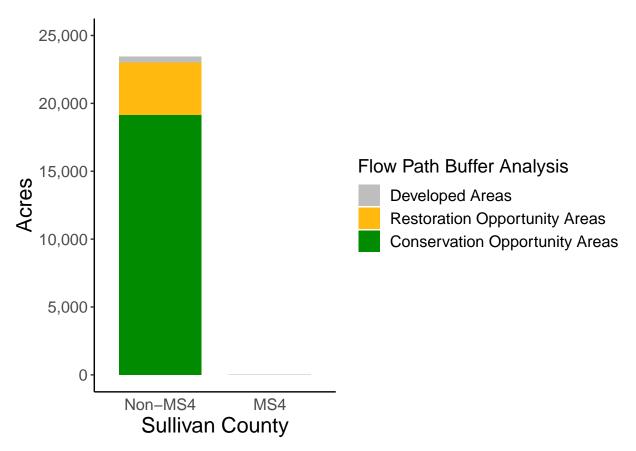

### **Totals by Municipalities**

Sullivan County does not contain any MS4 Municipalities.

### Averages for MS4 and Non-MS4 Municipalities

|                                        | Non-MS4 | MS4  |
|----------------------------------------|---------|------|
| Conservation Opportunity Areas (Acres) | 1475    | 0    |
| Restoration Opportunity Areas (Acres)  | 295     | 0    |
| Developed Areas (Acres)                | 32      | 0    |
| Total Buffer Acres                     | 1802    | 0    |
| Percent Forest Buffer Coverage (%)     | 78.63   | 0.00 |