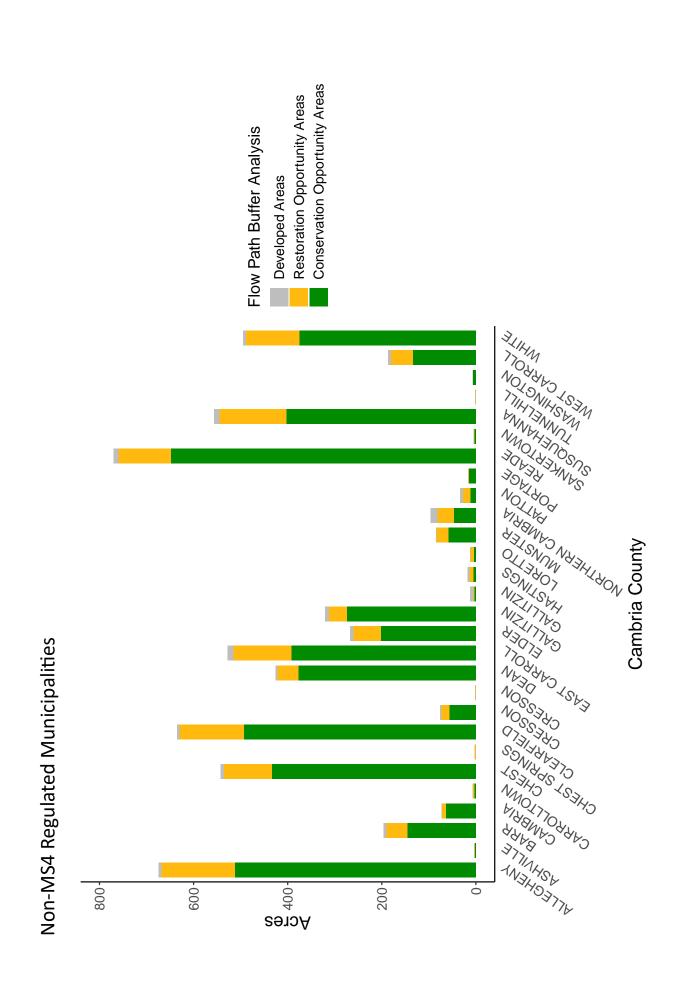

| Municipality            | MS4 | Total 35 ft buffer<br>acres | Conservation opportunity areas (acres) | Restoration opportunity areas (acres) | Developed areas<br>(acres) | Percent forest buffer coverage (%) |
|-------------------------|-----|-----------------------------|----------------------------------------|---------------------------------------|----------------------------|------------------------------------|
| ALLEGHENY               | 0   | 674                         | 512                                    | 156                                   | 9                          | 76.06                              |
| ASHVILLE                | 0   | 3                           | 2                                      | П                                     | 0                          | 72.03                              |
| BARR                    | 0   | 195                         | 146                                    | 44                                    | 9                          | 74.53                              |
| CAMBRIA                 | 0   | 73                          | 64                                     | 8                                     | ₽                          | 88.67                              |
| CARROLLTOWN             | 0   | 7                           | 8                                      | c                                     | П                          | 35.42                              |
| CHEST                   | 0   | 543                         | 433                                    | 103                                   | 7                          | 79.70                              |
| CHEST SPRINGS           | 0   | 2                           | 0                                      | 2                                     | 0                          | 2.32                               |
| CLEARFIELD              | 0   | 635                         | 493                                    | 137                                   | 5                          | 77.66                              |
| CRESSON                 | 0   | 9/                          | 57                                     | 16                                    | 3                          | 75.73                              |
| CRESSON                 | 0   | 2                           | 0                                      | 1                                     | 0                          | 16.14                              |
| DEAN                    | 0   | 426                         | 377                                    | 45                                    | 4                          | 88.58                              |
| EAST CARROLL            | 0   | 528                         | 392                                    | 124                                   | 12                         | 74.26                              |
| ELDER                   | 0   | 266                         | 202                                    | 58                                    | 7                          | 75.80                              |
| GALLITZIN               | 0   | 320                         | 274                                    | 38                                    | ∞                          | 85.60                              |
| GALLITZIN               | 0   | 12                          | 33                                     | 2                                     | 7                          | 24.23                              |
| HASTINGS                | 0   | 18                          | 2                                      | 6                                     | 4                          | 26.67                              |
| LORETTO                 | 0   | 12                          | 4                                      | 8                                     | 0                          | 31.93                              |
| MUNSTER                 | 0   | 84                          | 59                                     | 25                                    | ₽                          | 69.94                              |
| <b>NORTHERN CAMBRIA</b> | 0   | 96                          | 47                                     | 35                                    | 14                         | 49.26                              |
| PATTON                  | 0   | 33                          | 12                                     | 16                                    | 9                          | 35.40                              |
| PORTAGE                 | 0   | 16                          | 15                                     | 1                                     | 0                          | 93.12                              |
| READE                   | 0   | 770                         | 648                                    | 112                                   | 10                         | 84.23                              |
| SANKERTOWN              | 0   | 4                           | 33                                     | П                                     | ⊣                          | 62.68                              |
| SUSQUEHANNA             | 0   | 556                         | 403                                    | 142                                   | 11                         | 72.54                              |
| TUNNELHILL              | 0   | 2                           | 0                                      | П                                     | 0                          | 11.62                              |
| WASHINGTON              | 0   | 7                           | 7                                      | 0                                     | 0                          | 95.32                              |
| WEST CARROLL            | 0   | 188                         | 134                                    | 47                                    | 9                          | 71.64                              |
| WHITE                   | 0   | 495                         | 375                                    | 114                                   | 9                          | 75.69                              |