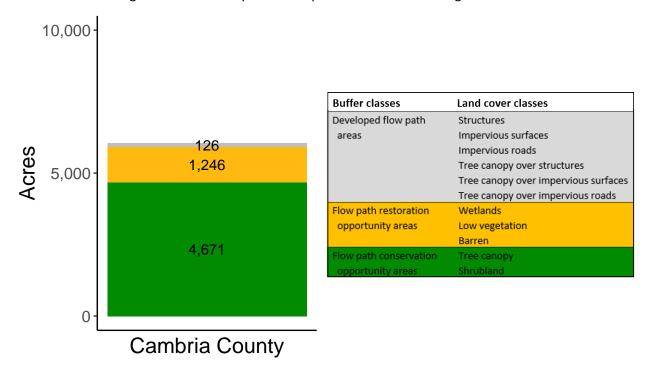

### **County Summary**

Cambria County contains a total of 1,246 acres of flow path restoration opportunity area, and has 77.3% forest buffer coverage. Cambria County has incomplete buffer data coverage.