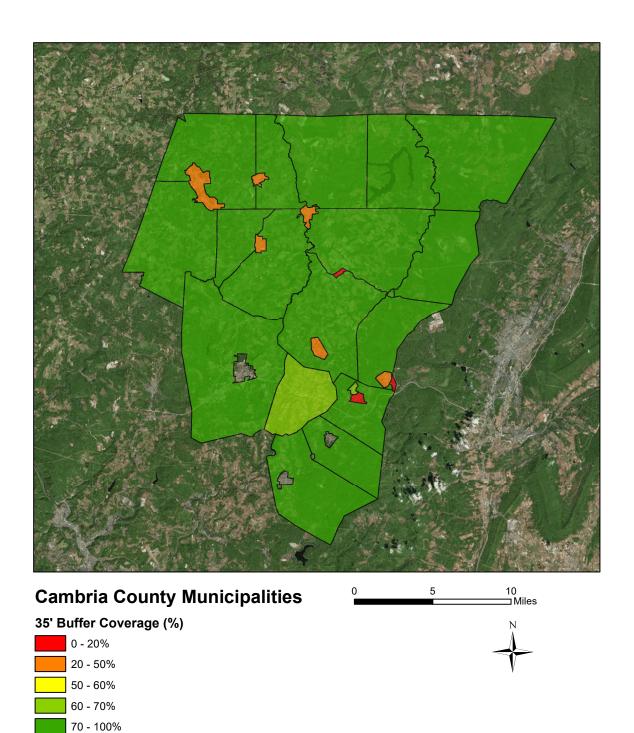

### **County Summary**

Cambria County contains a total of 1,246 acres of flow path restoration opportunity area, and has 77.3% forest buffer coverage. Cambria County has incomplete buffer data coverage.

| Municipality            | MS4 | Total 35 ft buffer<br>acres | Conservation opportunity areas (acres) | Restoration opportunity areas (acres) | Developed areas<br>(acres) | Percent forest buffer coverage (%) |
|-------------------------|-----|-----------------------------|----------------------------------------|---------------------------------------|----------------------------|------------------------------------|
| ALLEGHENY               | 0   | 674                         | 512                                    | 156                                   | 9                          | 76.06                              |
| ASHVILLE                | 0   | 3                           | 2                                      | П                                     | 0                          | 72.03                              |
| BARR                    | 0   | 195                         | 146                                    | 44                                    | 9                          | 74.53                              |
| CAMBRIA                 | 0   | 73                          | 64                                     | 8                                     | ₽                          | 88.67                              |
| CARROLLTOWN             | 0   | 7                           | 8                                      | c                                     | П                          | 35.42                              |
| CHEST                   | 0   | 543                         | 433                                    | 103                                   | 7                          | 79.70                              |
| CHEST SPRINGS           | 0   | 2                           | 0                                      | 2                                     | 0                          | 2.32                               |
| CLEARFIELD              | 0   | 635                         | 493                                    | 137                                   | 5                          | 77.66                              |
| CRESSON                 | 0   | 9/                          | 57                                     | 16                                    | 3                          | 75.73                              |
| CRESSON                 | 0   | 2                           | 0                                      | 1                                     | 0                          | 16.14                              |
| DEAN                    | 0   | 426                         | 377                                    | 45                                    | 4                          | 88.58                              |
| EAST CARROLL            | 0   | 528                         | 392                                    | 124                                   | 12                         | 74.26                              |
| ELDER                   | 0   | 266                         | 202                                    | 58                                    | 7                          | 75.80                              |
| GALLITZIN               | 0   | 320                         | 274                                    | 38                                    | ∞                          | 85.60                              |
| GALLITZIN               | 0   | 12                          | 33                                     | 2                                     | 7                          | 24.23                              |
| HASTINGS                | 0   | 18                          | 2                                      | 6                                     | 4                          | 26.67                              |
| LORETTO                 | 0   | 12                          | 4                                      | 8                                     | 0                          | 31.93                              |
| MUNSTER                 | 0   | 84                          | 59                                     | 25                                    | ₽                          | 69.94                              |
| <b>NORTHERN CAMBRIA</b> | 0   | 96                          | 47                                     | 35                                    | 14                         | 49.26                              |
| PATTON                  | 0   | 33                          | 12                                     | 16                                    | 9                          | 35.40                              |
| PORTAGE                 | 0   | 16                          | 15                                     | 1                                     | 0                          | 93.12                              |
| READE                   | 0   | 770                         | 648                                    | 112                                   | 10                         | 84.23                              |
| SANKERTOWN              | 0   | 4                           | 33                                     | П                                     | ⊣                          | 62.68                              |
| SUSQUEHANNA             | 0   | 556                         | 403                                    | 142                                   | 11                         | 72.54                              |
| TUNNELHILL              | 0   | 2                           | 0                                      | П                                     | 0                          | 11.62                              |
| WASHINGTON              | 0   | 7                           | 7                                      | 0                                     | 0                          | 95.32                              |
| WEST CARROLL            | 0   | 188                         | 134                                    | 47                                    | 9                          | 71.64                              |
| WHITE                   | 0   | 495                         | 375                                    | 114                                   | 9                          | 75.69                              |