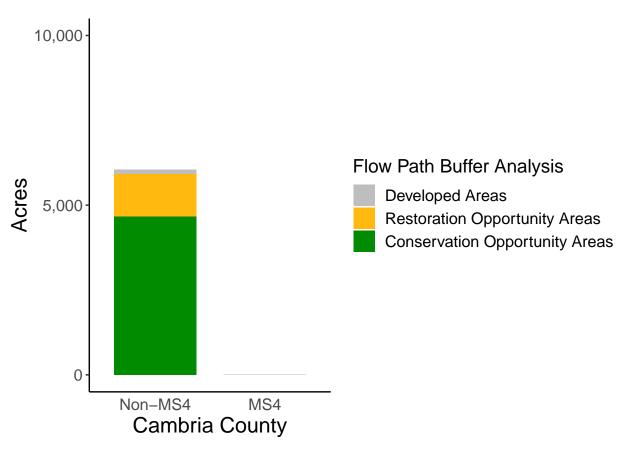

### **Totals by Municipalities**

Cambria County does not contain any MS4 Municipalities.

### Averages for MS4 and Non-MS4 Municipalities

|                                        | Non-MS4 | MS4  |
|----------------------------------------|---------|------|
| Conservation Opportunity Areas (Acres) | 167     | 0    |
| Restoration Opportunity Areas (Acres)  | 44      | 0    |
| Developed Areas (Acres)                | 4       | 0    |
| Total Buffer Acres                     | 216     | 0    |
| Percent Forest Buffer Coverage (%)     | 61.67   | 0.00 |