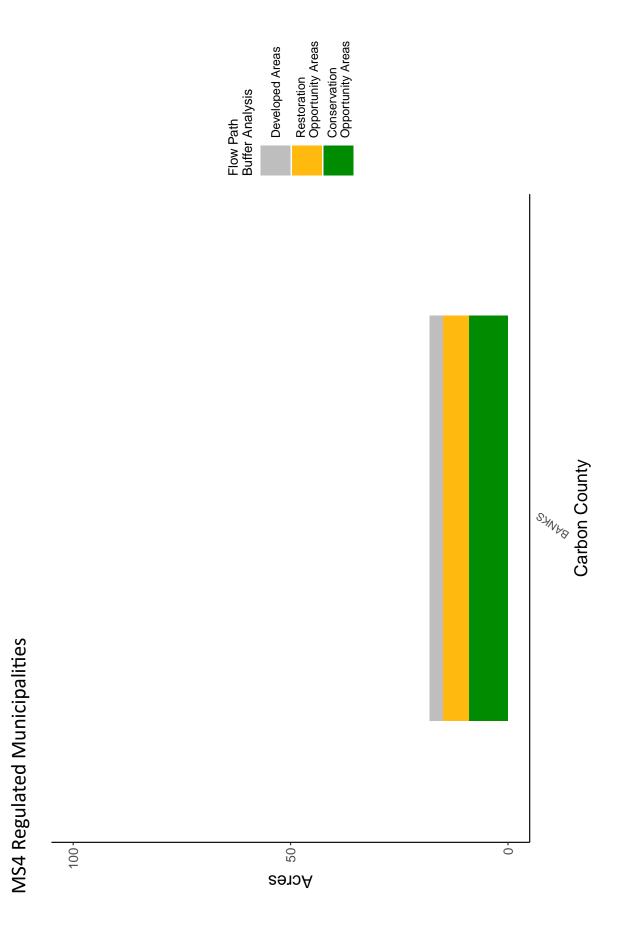

## Municipal Separate Storm Sewer System (MS4) Regulated Municipality Summary

Totals by Municipalities

Carbon County does not contain any MS4 Municipalities.

### **Carbon County Municipalities**

35' Buffer Coverage (%)

| Municipality | MS4 | Total 35 ft buffer | Conservation opportunity | Restoration opportunity | Developed areas | Percent forest      |
|--------------|-----|--------------------|--------------------------|-------------------------|-----------------|---------------------|
|              |     | acres              | areas (acres)            | areas (acres)           | (acres)         | buffer coverage (%) |
| BANKS        | П   | 18                 | 6                        | 9                       | က               | 50.13               |