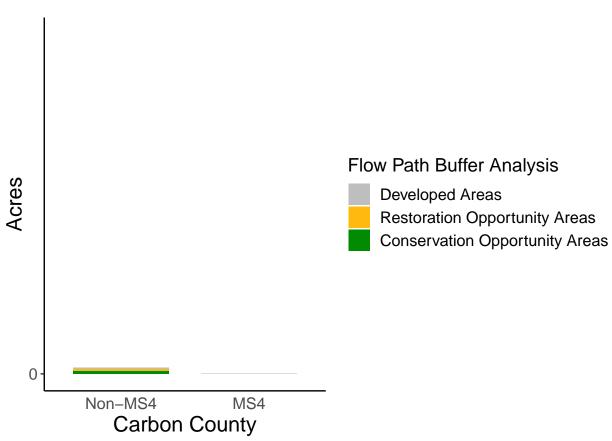

## Municipal Separate Storm Sewer System (MS4) Regulated Municipality Summary

Totals by Municipalities

Carbon County does not contain any MS4 Municipalities.

### Averages for MS4 and Non-MS4 Municipalities

|                                        | MS4   | Non-MS4 |
|----------------------------------------|-------|---------|
| Conservation Opportunity Areas (Acres) | 9     | 0       |
| Restoration Opportunity Areas (Acres)  | 6     | 0       |
| Developed Areas (Acres)                | 3     | 0       |
| Total Buffer Acres                     | 18    | 0       |
| Percent Forest Buffer Coverage (%)     | 50.13 | 0.00    |