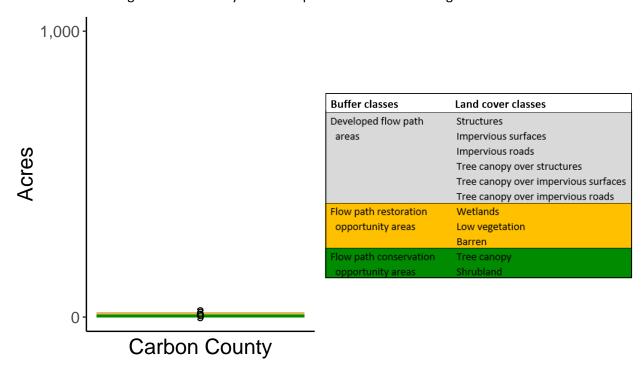

### **County Summary**

Carbon County contains a total of 6 acres of flow path restoration opportunity area, and has 50.13% forest buffer coverage. Carbon County has incomplete buffer data coverage.

### **Carbon County Municipalities**

35' Buffer Coverage (%)

| Municipality | MS4 | Total 35 ft buffer | Conservation opportunity | Restoration opportunity | Developed areas | Percent forest      |
|--------------|-----|--------------------|--------------------------|-------------------------|-----------------|---------------------|
|              |     | acres              | areas (acres)            | areas (acres)           | (acres)         | buffer coverage (%) |
| BANKS        | П   | 18                 | 6                        | 9                       | က               | 50.13               |