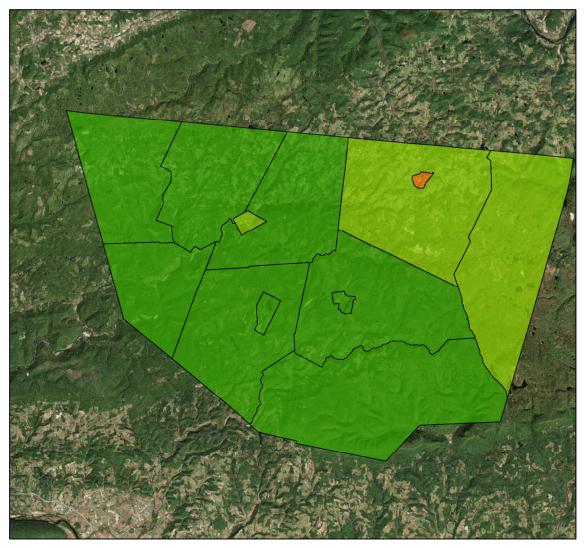

# **Sullivan County Municipalities**

# 35' Buffer Coverage (%)

0 - 20% 20 - 50% 50 - 60% 60 - 70% 70 - 100%

| Municipality MS4 | MS4 | Total 35 ft buffer<br>acres | Conservation opportunity<br>areas (acres) | Restoration opportunity<br>areas (acres) | Developed areas<br>(acres) | Percent forest<br>buffer coverage (%) |
|------------------|-----|-----------------------------|-------------------------------------------|------------------------------------------|----------------------------|---------------------------------------|
| CHERRY           | 0   | 1,112                       | 771                                       | 323                                      | 17                         | 69.36                                 |
| COLLEY           | 0   | 1,247                       | 832                                       | 406                                      | 6                          | 66.73                                 |
| DAVIDSON         | 0   | 1,292                       | 1,170                                     | 104                                      | 19                         | 90.51                                 |
| DUSHORE          | 0   | 26                          | 11                                        | ø                                        | 9                          | 44.80                                 |
| EAGLES MERE      | 0   | 31                          | 25                                        | 9                                        | 1                          | 78.71                                 |
| ELKLAND          | 0   | 760                         | 607                                       | 141                                      | 11                         | 79.95                                 |
| FORKS            | 0   | 858                         | 716                                       | 133                                      | 10                         | 83.43                                 |
| FORKSVILLE       | 0   | 51                          | 35                                        | 13                                       | 2                          | 69.66                                 |
| FOX              | 0   | 751                         | 632                                       | 108                                      | 11                         | 84.17                                 |
| HILLSGROVE       | 0   | 554                         | 466                                       | 82                                       | 7                          | 84.00                                 |
| LAPORTE          | 0   | 983                         | 846                                       | 124                                      | 13                         | 86.11                                 |
| LAPORTE          | 0   | 24                          | 20                                        | Э                                        | 1                          | 84.94                                 |
| SHREWSBURY       | 0   | 809                         | 747                                       | 56                                       | 9                          | 92.29                                 |
| *                |     |                             |                                           |                                          |                            |                                       |