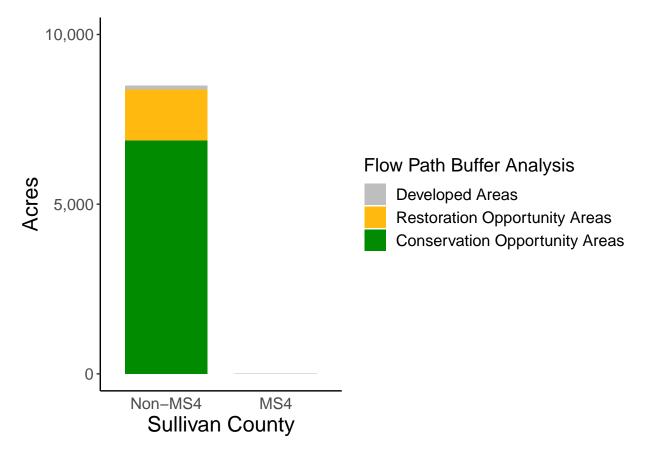

#### Totals by Municipalities

Sullivan County does not contain any MS4 Municipalities.

#### Averages for MS4 and Non-MS4 Municipalities

|                                        | Non-MS4 | MS4  |
|----------------------------------------|---------|------|
| Conservation Opportunity Areas (Acres) | 529     | 0    |
| Restoration Opportunity Areas (Acres)  | 116     | 0    |
| Developed Areas (Acres)                | 9       | 0    |
| Total Buffer Acres                     | 654     | 0    |
| Percent Forest Buffer Coverage (%)     | 78.05   | 0.00 |