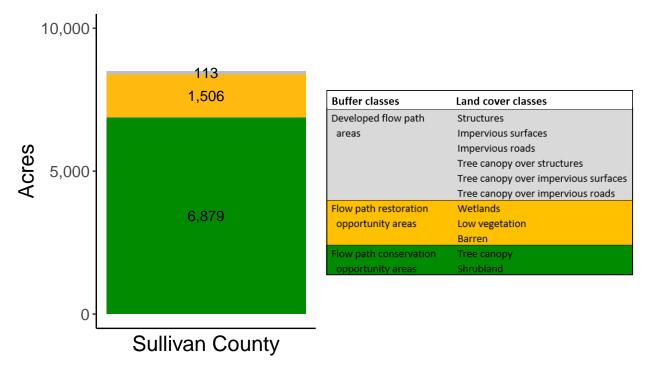

## **County Summary**

Sullivan County contains a total of 1,506 acres of flow path restoration opportunity area, and has 80.95% forest buffer coverage. Sullivan County has complete buffer data coverage.

0